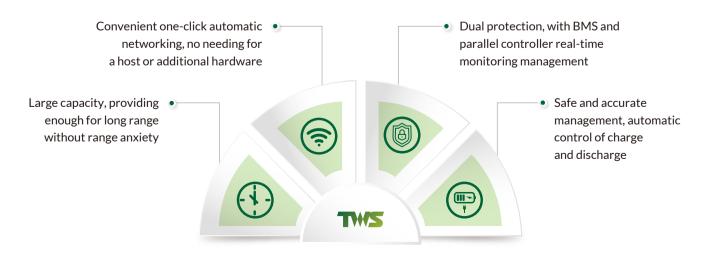

TWS MaxDual multi-battery solution connects the positive terminals of two or more battery packs together and their negative terminals together at the same time, using TWS's unique technology to form a system between multiple batteries, enabling them to work together to provide higher energy or power after one-click networking. The MaxDual multi-battery solution can share the load, and each battery only needs to carry a portion of the load, thereby reducing the load on a single battery and improving the overall current output capacity. The total available capacity of the system is equal to the sum of the available capacity of each battery, which provides a longer service time and prolongs the working time of the device.

TWS MaxDual multi-battery system creatively solves the problems of voltage balance and current distribution between multiple batteries during charge and discharge, and uses the original one-click automatic networking technology to simplify the collaboration between multiple batteries and system daily maintenance, so as to provide customers with better products and use experience.

## **Advantages**

Powering Up Your Mobility www.tws.com